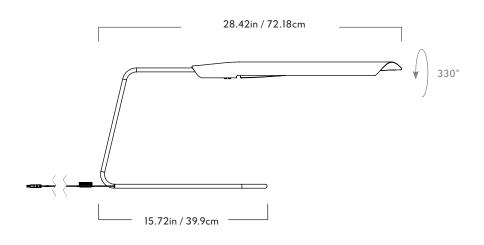

## Desk Lamp

| Series |
|--------|
| Boden  |

**Product** Desk lamp

Dimensions

L 28.42in / 72.18cm x W 4.75in / 12cm x H 11.94in / 30.3cm

Weight 2.2lb / 1kg

<u>Materials</u> Brass, Aluminum Finishes/Colors

Brushed Brass, Gloss Black & White

Shade rotation 330° rotation

Certifications UL/cUL (120V) CE (240V)

120V Illumination Integrated LED Wattage: 5W

Lumens: 300 Lumens est. Color Temperature: 2700 K, 90+ CRI LED Lifetime: 50,000 Hours est. Dimming: Triac and ELV or 0-10V