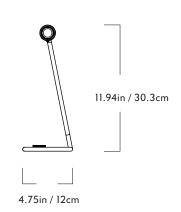

## Desk Lamp

| Series |
|--------|
| Boden  |

**Product** Desk lamp

Dimensions

L 28.42in / 72.18cm x W 4.75in / 12cm x H 11.94in / 30.3cm

Weight 2.2lb / 1kg

<u>Materials</u> Brass, Aluminum Finishes/Colors

Brushed Brass, Gloss Black & White